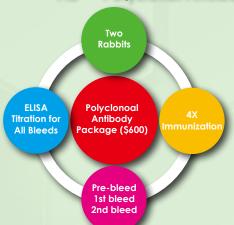

#### **Protein-Antibody Package** (Cat # 60002, \$600/Package)

- 2 rabbits 80 day immunization
- Pre-immune serum (2-5 ml/rabbit)
- Two bleeds (100 ml total)
- ELISA titration for all bleeds

Select Animal (Rabbit, Chicken, Mouse, or Others)