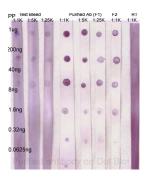

## We provide the following purification according to customer requirements

- Peptide epitope affinity purification
- Protein A/G affinity purification
- MAP system affinity purification
- All the purified antibody will be verified by antigen (protein/peptide) specific ELISA
- Antibody enrichment and recovery efficiency

| Sampsle  | Prebleed           |        | Test Bleed      |        | AP Antibody |        | AP Antibody |        | Running Through |        | Protein A         |        |
|----------|--------------------|--------|-----------------|--------|-------------|--------|-------------|--------|-----------------|--------|-------------------|--------|
| O.D      | Mix of rabbit sera |        | Mix of Antisera |        | F1          |        | F2          |        | Waste           |        | Purified Antibody |        |
| Dilution | Test 1             | Test 2 | Test 1          | Test 2 | Test 1      | Test 2 | Test 1      | Test 2 | Test 1          | Test 2 | Test 1            | Test 2 |
| 1:1K     | 0.309              | 0.312  | 1.596           | 1.609  | 1.908       | 1.919  | 1.08        | 1.075  | 0.659           | 0.667  | 1.114             | 1.124  |
| 1:5K     | 0.168              | 0.166  | 0.963           | 0.962  | 1.228       | 1.198  | 0.165       | 0.169  | 0.11            | 0.107  | 0.613             | 0.617  |
| 1:25k    | 0.061              | 0.06   | 0.274           | 0.277  | 0.687       | 0.685  | 0.069       | 0.066  | 0.084           | 0.077  | 0.177             | 0.167  |
| 1:125K   | 0.06               | 0.06   | 0.062           | 0.063  | 0.302       | 0.307  | 0.062       | 0.062  | 0.063           | 0.068  | 0.065             | 0.063  |
| 1:625K   | 0.06               | 0.058  | 0.059           | 0.059  | 0.106       | 0.104  | 0.061       | 0.064  | 0.074           | 0.065  | 0.066             | 0.06   |
| 1:3125K  | 0.057              | 0.06   | 0.059           | 0.06   | 0.061       | 0.063  | 0.061       | 0.06   | 0.063           | 0.066  | 0.063             | 0.062  |
| 1:15625K | 0.058              | 0.06   | 0.061           | 0.058  | 0.062       | 0.067  | 0.064       | 0.068  | 0.067           | 0.062  | 0.061             | 0.064  |
| 1XPBS    | 0.056              | 0.059  | 0.059           | 0.058  | 0.064       | 0.065  | 0.064       | 0.064  | 0.062           | 0.065  | 0.069             | 0.063  |